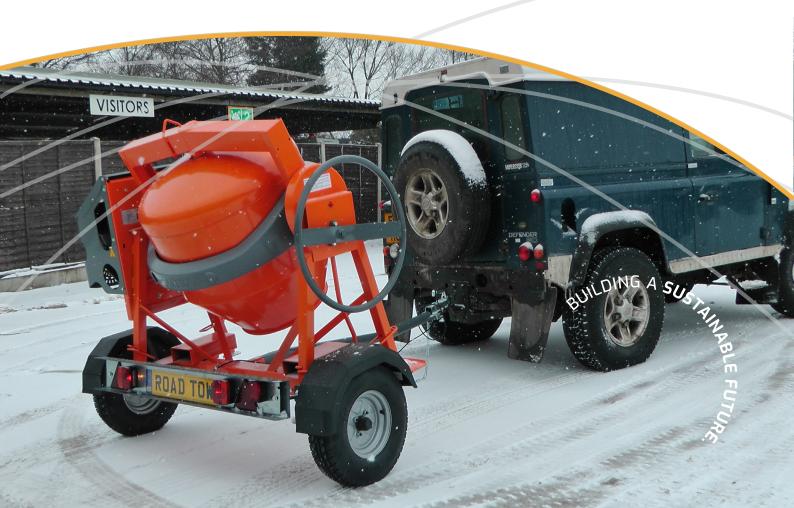

# AT 350 & AT 480 ROAD TOW MIXERS

Altrad Belle introduces the AT 350 & AT 48 Road Tow Mixers.

Rugged mixers designed for site to site portability with a quick and easy set-up and with the latest approved towing system and tail lights.

## FEATURES & BENEFITS

- Strong, durable, easy-to-clean chassis designed for • demanding on site applications.
- Quick & effortless to transfer from road tow to mix mode. •
- Large 280 and 400 litre drum options. •
- Variety of petrol, diesel and electric power unit options. •
- Supplied complete with mudguards, tow hitch and full • integrated lighting board.
- Engine canopy with integrated ventilation for improved • engine cooling.
- 3 large mixing paddles for enhanced mixing performance.
- Large handwheel for easy tipping with foot pedal locking • system.
- Adjustable leg height. •
- High quality wheel suspension able to cope with speeds up • to 55mph.
- Lifting Eye & Fork Lift sockets for easy site transportation. •
- Cast-Iron ring gear and pinion with protection guard for safe operator usage.
- Ideal for use with the Belle Warrior Wheelbarrow.