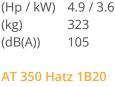

#### Model

Engine (Type) **Engine Power** Weight Noise Level

AT 350 Honda GX160

Diesel (Hp / kW) 4.6 / 3.4 (kg) 337 (dB(A))110