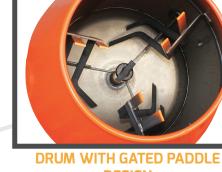

## FEATURES & BENEFITS

- Strong, durable, easy-to-clean chassis designed for • demanding on site applications.
- Quick & effortless to transfer from road tow to mix mode. •
- Large 280 and 400 litre drum options. •
- Variety of petrol, diesel and electric power unit options. •
- Supplied complete with mudguards, tow hitch and full • integrated lighting board.
- Engine canopy with integrated ventilation for improved • engine cooling.
- 3 large mixing paddles for enhanced mixing performance.
- Large handwheel for easy tipping with foot pedal locking • system.
- Adjustable leg height. •
- High quality wheel suspension able to cope with speeds up • to 55mph.
- Lifting Eye & Fork Lift sockets for easy site transportation. •
- Cast-Iron ring gear and pinion with protection guard for safe operator usage.
- Ideal for use with the Belle Warrior Wheelbarrow.