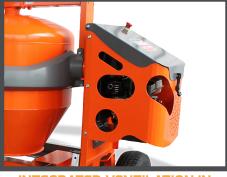

## FEATURES & BENEFITS

- Strong, durable, easy-to-clean chassis designed for • demanding on site applications.
- Quick & effortless to transfer from road tow to mix mode. •
- Large 280 and 400 litre drum options. •
- Variety of petrol, diesel and electric power unit options. •
- Supplied complete with mudguards, tow hitch and full • integrated lighting board.
- Engine canopy with integrated ventilation for improved • engine cooling.
- 3 large mixing paddles for enhanced mixing performance.
- Large handwheel for easy tipping with foot pedal locking • system.
- Adjustable leg height. •
- High quality wheel suspension able to cope with speeds up • to 55mph.
- Lifting Eye & Fork Lift sockets for easy site transportation. •
- Cast-Iron ring gear and pinion with protection guard for safe operator usage.
- Ideal for use with the Belle Warrior Wheelbarrow.

ALTRAD BELLE Sheen, Nr. Buxton, Derbyshire, SK17 OEU, GB Tel. +44 (0)1298 84606 - Fax +44 (0)1298 84722 Email: sales@altrad-belle.com www.Altrad-Belle.com www.Altrad-Belle247.com

INTEGRATED VENTILATION IN **ENGINE CANOPY** 